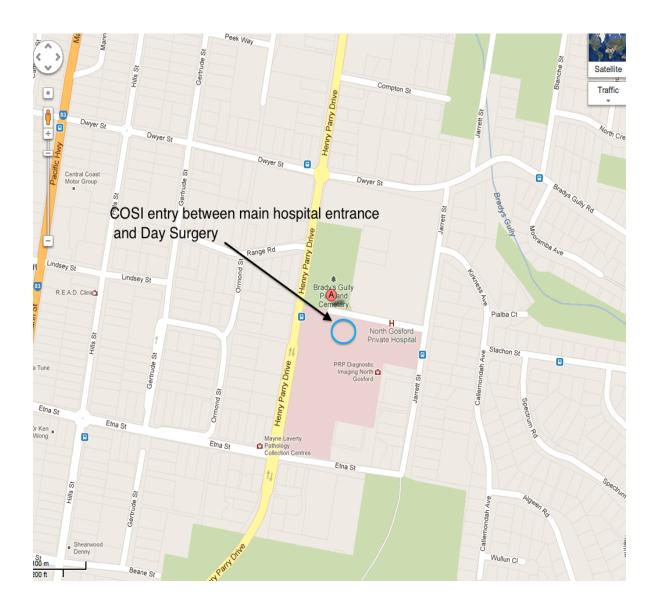

### Coastal Orthopaedics and Sports Injuries

We are located at Gosford Private Hospital between the Main Entrance and Day Surgery Unit.